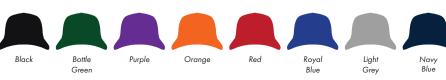

Product and Artwork Proof

PREMIUM 5 PANEL CAP EMBROIDERY

| Your Ref: | Quantity:  | Product Code: CF1006 |
|-----------|------------|----------------------|
| Our Ref:  | Version: 1 | Product Colour:      |

### PLEASE NOTE:

- All colours including print and product are for visual purposes only and should not be regarded as the actual colour of the product and print.
- Some products may vary from batch to batch and may differ from previous orders.
- The colour and texture of a product can also have an effect on the final print colour.
- By approving this order we accept that you understand these terms.